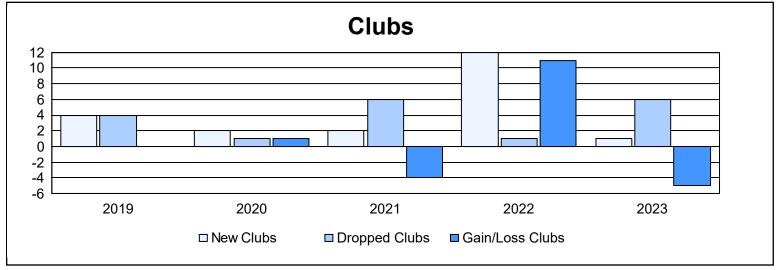

| Year      | New<br>Clubs | Dropped<br>Clubs | Gain/<br>Loss<br>Clubs | New<br>Members | Charter<br>Members | Reinstate<br>Members | Transfer<br>Members | Total<br>Member<br>Added | Total<br>Members<br>Dropped | Gain/<br>Loss<br>Members |
|-----------|--------------|------------------|------------------------|----------------|--------------------|----------------------|---------------------|--------------------------|-----------------------------|--------------------------|
| 2018-2019 | 4            | 4                | 0                      | 214            | 127                | 32                   | 20                  | 393                      | 376                         | 17                       |
| 2019-2020 | 2            | 1                | 1                      | 137            | 61                 | 4                    | 12                  | 214                      | 306                         | -92                      |
| 2020-2021 | 2            | 6                | -4                     | 203            | 66                 | 11                   | 35                  | 315                      | 407                         | -92                      |
| 2021-2022 | 12           | 1                | 11                     | 298            | 319                | 11                   | 11                  | 639                      | 367                         | 272                      |
| 2022-2023 | 1            | 6                | -5                     | 206            | 31                 | 8                    | 16                  | 261                      | 387                         | -126                     |
| Average   | 4            | 4                | 1                      | 212            | 121                | 13                   | 19                  | 364                      | 369                         | -4                       |